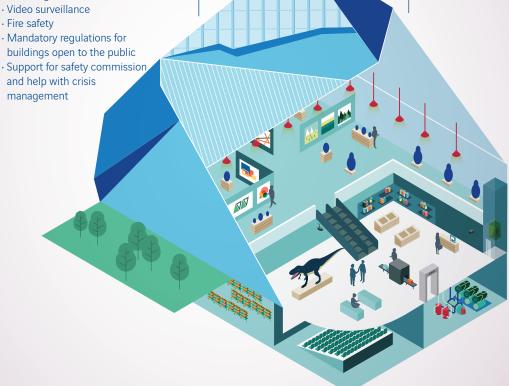

### SAFETY AND SECURITY OF PEOPLE AND PROPERTY

- · Guarding art works
- · Video surveillance
- · Fire safety
- · Mandatory regulations for buildings open to the public
- and help with crisis management